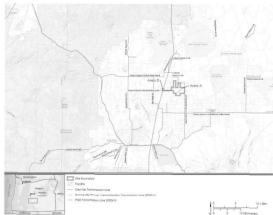

#### **Obsidian Solar Center**

Rescheduled Public Hearing on the Draft Proposed Order and Request for Comments

Summary:

Notice Date: June 1, 2020

<u>Draft Proposed Order Issuance Date</u>: March 12, 2020 <u>Date of Public Hearing</u>: June 23, 2020, 5:30 p.m.

Proposal: Application for Site Certificate (ASC) from Obsidian Solar Center LLC (owned by Obsidian Renewables, LLC and Lindgren Development, Inc; applicant) for a proposed approximately 400 megawatt alternating current (MWac) photovoltaic solar energy facility on approximately 3,921 acres of nonarable land (includes a "reasons exception" request to the statewide policy embodied in Goal 3, Agricultural Lands).

<u>Proposed Facility Location</u>: North Lake County, approximately eight miles northwest of Christmas Valley and seven miles southeast of Fort Rock.

Draft Proposed Order Review: The draft proposed order (DPO) was issued on March 12, 2020, which opened a public comment period. Written comments may be summitted per the instructions in this notice. An opportunity to submit oral and written comments at a hearing on the DPO will be presided over by a third-party hearing officer from the Oregon Office of Administrative Hearings (OAH), appointed by the Energy Facility Siting Council (EFSC). Under ORS 469.370(2), the hearing will be held in the affected area of the proposed facility as well as held remotely in accordance with Governor Kate Brown's Executive Order 20-16, via teleconference/webinar detailed below. The Oregon Department of Energy (ODOE) will provide equipment for individuals to give oral testimony via the webinar described below to EFSC members and the hearing officer.

**Location of Proposed Facility:** The proposed facility would be located within a site boundary of approximately 3,921 acres. The proposed site

Dear Community Members,

It has come to our attention that a false statement was printed in the Lake County Examiner regarding a joint meeting that was held to discuss the 2020 fair. The article claimed that "It is felt that if animals come down from the North Lake area to the auction it could depress prices even further. While animals do not come every year from North Lake, it is a matter of how many children can sell their animal before the auction." This was never discussed at the meeting. There was a message conveyed from a member of the Sale Committee from North Lake that some members are looking for private buyers and this year with the uncertainty of the situation it may not be costeffective for some individuals to travel and stay in Lakeview for a fair. It was also acknowledged by Sale Committee members that more businesses may be severely impacted by Covid-19 and unable to support the members to the extent that we have seen our community do in the past, and members may need to be prepared for this reality. As previously issued in a statement before, the Sale Committee hopes we can proceed forward with a normal sale this year, but understands these are difficult decisions for families to make and that we encourage every family to make the best financial decisions for their situation. As a Sale Committee, we are fortunate to be well represented by fantastic volunteers from the North end of the county who help contribute to decisions and the operation of the sale. We value the 4-H and FFA members who bring quality animals to our sale each year and recognize the many businesses and individuals from North Lake that financially contribute each year to youth in Lake County. As a committee we are extremely upset by these statements in the article and wish all to know that this does not reflect the views of the Lake County 4-H and FFA Sale Committee. Sincerely, Lake County 4-H and FFA Sale Committee

# PUBLIC NOTICE

boundary is located within Lake County, approximately eight miles northwest of Christmas Valley. A map of the proposed facility and site boundary is included at the end of this notice. Specific locational maps can be found in ASC Exhibit C at: <a href="https://www.oregon.gov/energy/facilities-safety/facilities/Pages/OSC.aspx">https://www.oregon.gov/energy/facilities-safety/facilities/Pages/OSC.aspx</a> and on ODOE's online mapping tool: <a href="https://tinyurl.com/EFSCmap">https://tinyurl.com/EFSCmap</a>.