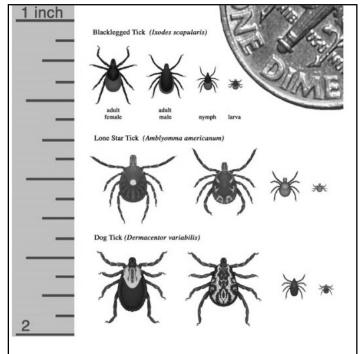

## Tick Season Is Here!!!!

It's that time of year already.... Remember to check your children & pets. Below I have listed some information. https://www.emedicinehealth.com

Two families of ticks, Ixodidae (hard ticks) and Argasidae (soft ticks), are important to humans because of the diseases or illnesses they can transmit or cause. Hard ticks have a tough back plate or scutum that defines their appearance. The hard ticks tend to attach and feed for hours to days. Disease transmission usually occurs near the end of a meal, as the tick becomes full of blood. Figure 1 shows several hard ticks and the various stages in their life cycle. The stages are part of the life cycle of ticks; the smallest stages, larva and nymph, are sometimes generally referred to as "seed ticks" because they

resemble small plant seeds.

Figure 2: Picture of a soft tick. Source: CDC

Figure 1: The life cycle of ticks. Source: CDC Soft ticks have more rounded bodies and do not have the hard scutum found in hard ticks. These ticks usually feed for less than one hour. Disease transmission from these ticks can occur in less than a minute. The bite of some of these ticks produces intensely painful reactions. Ticks can transmit disease to many hosts; some diseases cause economic harm such as Texas fever (bovine babesiosis) in cattle that can kill up to 90% of yearling cows. Figure 2 shows the body of a soft tick; there is no hard scutum, only the soft body. The adult soft ticks are about the same size as adult hard ticks (see Figures 1 and 2).