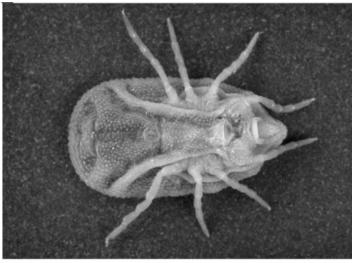

resemble small plant seeds.

Figure 2: Picture of a soft tick. Source: CDC

Figure 1: The life cycle of ticks. Source: CDC Soft ticks have more rounded bodies and do not have the hard scutum found in hard ticks. These ticks usually feed for less than one hour. Disease transmission from these ticks can occur in less than a minute. The bite of some of these ticks produces intensely painful reactions. Ticks can transmit disease to many hosts; some diseases cause economic harm such as Texas fever (bovine babesiosis) in cattle that can kill up to 90% of yearling cows. Figure 2 shows the body of a soft tick; there is no hard scutum, only the soft body. The adult soft ticks are about the same size as adult hard ticks (see Figures 1 and 2).